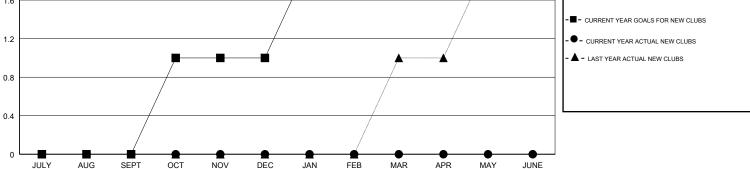

## MIKLOS HORVATH LOCATION CROATIA GMT CA GMT: Clubs Members RESULTS FOR 2017-2018 RESULTS FOR 2017-2018 NEW CLUB GOAL NEW CLUBS DROPPED CLUBS MEMBER GROWTH NET MEMBER GROWTH DROPPED QUARTER QUARTER GOAL ACTUAL MEMBERS ACTUAL (including transfers) 0 0 0 5 8 17 JULY/AUG/SEPT JULY/AUG/SEPT 1 0 0 35 10 38 OCT/NOV/DEC OCT/NOV/DEC 0 1 0 35 20 10 JAN/FEB/MAR JAN/FEB/MAR 0 0 0 10 0 0 APR/MAY/JUNE APR/MAY/JUNE GOALS AND ACTUAL NEW CLUBS CUMULATIVE 2 1.6