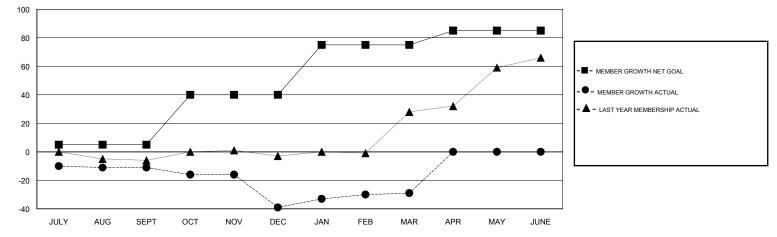

## MIKLOS HORVATH LOCATION CROATIA GMT CA GMT: Clubs Members RESULTS FOR 2017-2018 RESULTS FOR 2017-2018 NEW CLUB GOAL NEW CLUBS DROPPED CLUBS MEMBER GROWTH NET MEMBER GROWTH DROPPED QUARTER QUARTER GOAL ACTUAL MEMBERS ACTUAL (including transfers) 0 0 0 5 8 17 JULY/AUG/SEPT JULY/AUG/SEPT 1 0 0 35 10 38 OCT/NOV/DEC OCT/NOV/DEC 0 1 0 35 20 10 JAN/FEB/MAR JAN/FEB/MAR 0 0 0 10 0 0 APR/MAY/JUNE APR/MAY/JUNE GOALS AND ACTUAL NEW CLUBS CUMULATIVE 2 1.6